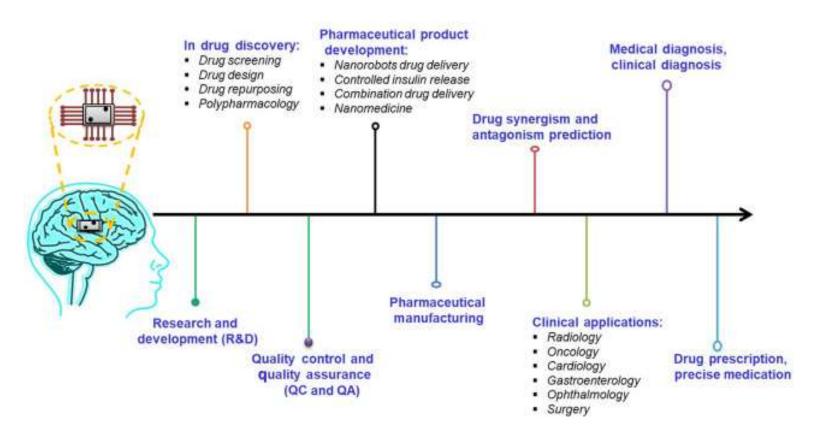

# Application of Artificial Intelligence in Pharma Sector Subhash (M. Pharm. Pharmaceutics)

साली बैठे ही तो रका काम मेरा करदी ना, मुझको अच्छा सा कीई जरूम अदा कर दो ना। ध्यान से पंडियों की हेते ही दाना - पानी,, इतने अच्छे ही ती पिंजरे से रिहा कर दी ना॥